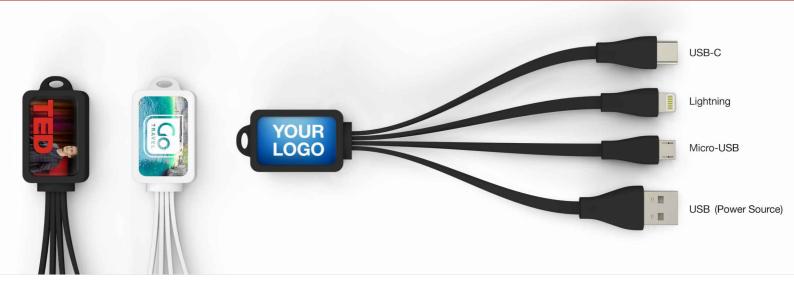

## Multi

The Multi combines 4 cables into 1 neat and handy model. Your Customers and Clients can plug the standard USB connector into a power source and charge up to 3 devices via the Lightning adapter, USB-C connector and Micro-USB connector. The Multi can attach to a set of keys and features a beautiful surface area to Photo Print with your image, logo, website address and slogan.